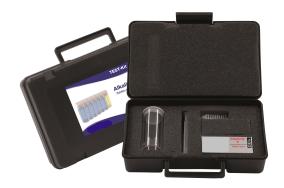

# **Supplied with:**

- Black plastic carrying case with foam insert
- 1 x 100ml shaker tube
- plastic stirring rod
- cleaning brush
- printed manual
- SVS2800 with 3 shaker tubes