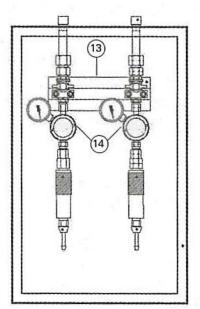

#### **Product information**

This model is designed to secure the highest degree of safety together with ease of operation. A standard protective cabinet, which completely encloses the outlet equipment, is made of 1.5 mm steel plate and is available as accessory.

The outlet stations are delivered with the installation instructions and directions for use and maintenance included, and a stretch-relief bracket for the welding hoses also.

Standard connections to distribution piping quick acting ball valves.