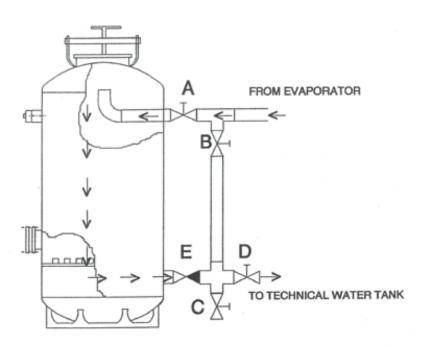

## HDC 50 MIXED-BED DEMINERALIZER

FILTER DURING NORMAL OPERATION

- A INLET BALL VALVE 3/4"
- B DRAIN AND BY-PASS BALL VALVE INLET LINE FROM EVAPORATOR (FROST PROTECTION)
- C DRAIN BALL VALVE FILTER 3/4", WITH HOSE CONNECTION 20 mm
- D OUTLET BALL VALVE 3/4"
- E NON RETURN VALVE 3/4"