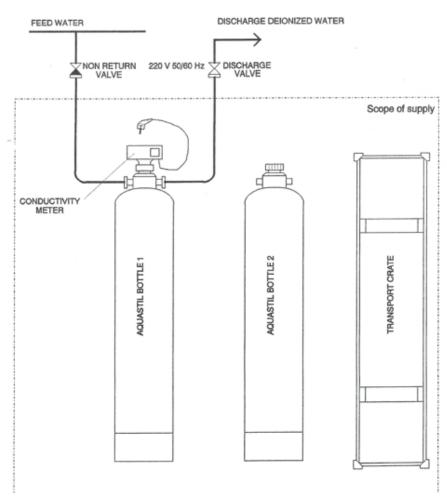

## **WATER TREATMENT**

## **DEMINERALISERS**

- Gives the possibility to produce high quality flushing water for tank cleaning
- Periodic capacities from 31 m3 based on supply of 15 PPM for the Aquastill 39 up to 120m3 with supply of 15 PPM for the HOC 50
- Saves ship owners on water costs and gives continuous flush water quality
- Aquastill 39 is also available with stainless steel connections

## D.I. WATER PRODUCTION SET



## HDC 50 MIXED-BED DEMINERALIZER



FILTER DURING NORMAL OPERATION

- A INLET BALL VALVE 3/4"
- B DRAIN AND BY-PASS BALL VALVE INLET LINE FROM EVAPORATOR (FROST PROTECTION)
- C DRAIN BALL VALVE FILTER 3/4", WITH HOSE CONNECTION 20 mm
- D OUTLET BALL VALVE 3/4"
- E NON RETURN VALVE 3/4"